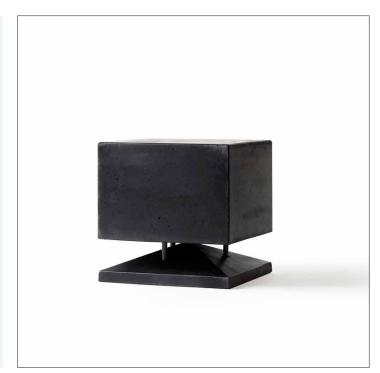

Made exclusively in concrete finishes the **Cubino** is characterized by its pure form and mass, a 30x30x30cm cube including the deflector, compact in size and in weight, it is perfect choice for people looking for wide dynamics in a rather small speaker; the **Cubino** is compact only in size, it delivers infact a big sound: the 6-inch dual-concentric coaxial offers a wide frequency response unexpected for such a compact speaker.

The sleek, acoustically inert concrete body, available in four different finishing and colors, satisfies the demand for a clean and discreet design without compromising in acoustic quality, meeting the most varied needs in acoustic and aesthetic terms.

**Dimensions:** 30 x 30 x 30 cm (11.81 x 11.81 x 11.81inches)

Weight: 30 kg (66 pounds)