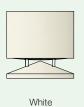

The sleek, acoustically inert concrete body, available in four different finishing and colors, satisfies the demand for a clean and discreet design without compromising in acoustic quality, meeting the most varied needs in acoustic and aesthetic terms.

## **BODY MATERIALS**

CONCRETE

Black

Red

LEGS MATERIAL

Painted Graphite steel