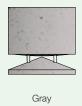

The sleek, acoustically inert concrete body, available in four different finishing and colors, satisfies the demand for a clean and discreet design without compromising in acoustic quality, meeting the most varied needs in acoustic and aesthetic terms.

## **BODY MATERIALS**

CONCRETE

Black

Red

LEGS MATERIAL

Painted Graphite steel