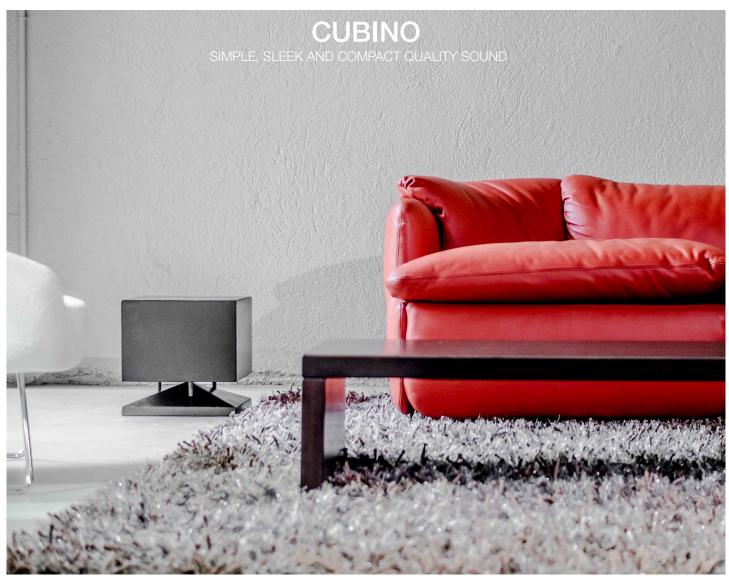

Made exclusively in concrete finishes the **Cubino** is characterized by its pure form and mass, a 30x30x30cm cube including the deflector, compact in size and in weight, it is perfect choice for people looking for wide dynamics in a rather small speaker; the **Cubino** is compact only in size, it delivers infact a big sound: the 6-inch dual-concentric coaxial offers a wide frequency response unexpected for such a compact speaker.

The sleek, acoustically inert concrete body, available in four different finishing and colors, satisfies the demand for a clean and discreet design without compromising in acoustic quality, meeting the most varied needs in acoustic and aesthetic terms.