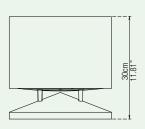

**Dimensions:** 30 x 30 x 30 cm (11.81 x 11.81 x 11.81inches)

Weight: 30 kg (66 pounds)