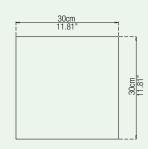

**Dimensions:** 30 x 30 x 30 cm (11.81 x 11.81 x 11.81inches)

Weight: 30 kg (66 pounds)